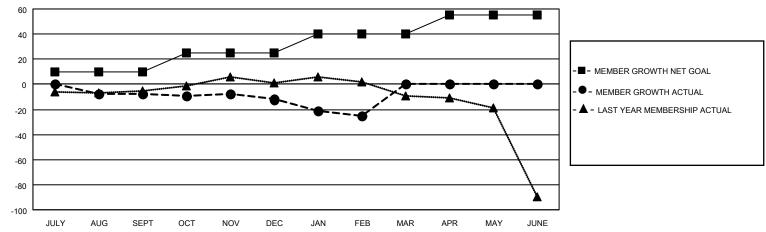

#### GOALS AND ACTUAL MEMBERS CUMULATIVE

| DROPPED CLUBS: 0 |    | 12 CLUBS OF 39 ADDED 1 OR MORE<br>NEW MEMBERS | GENDER DISTRIBUTION  MALE 759 (74.85%) |              |     |
|------------------|----|-----------------------------------------------|----------------------------------------|--------------|-----|
| DROPPED MEMBERS  |    |                                               | FEMALE                                 | 255 (25.15%) |     |
| DECEASED         | 20 | CLICK HERE FOR CUMULATIVE                     | TOTAL FAMILY UNIT MEMBERS              |              | 198 |
| CLUB CANCELLED   | 0  | MEMBERSHIP DATA                               |                                        |              | 101 |
| OTHER 34         |    |                                               | FAMILY MEMBERS PAYING HALF DUES        |              | 101 |
| TOTAL            | 54 |                                               |                                        |              |     |